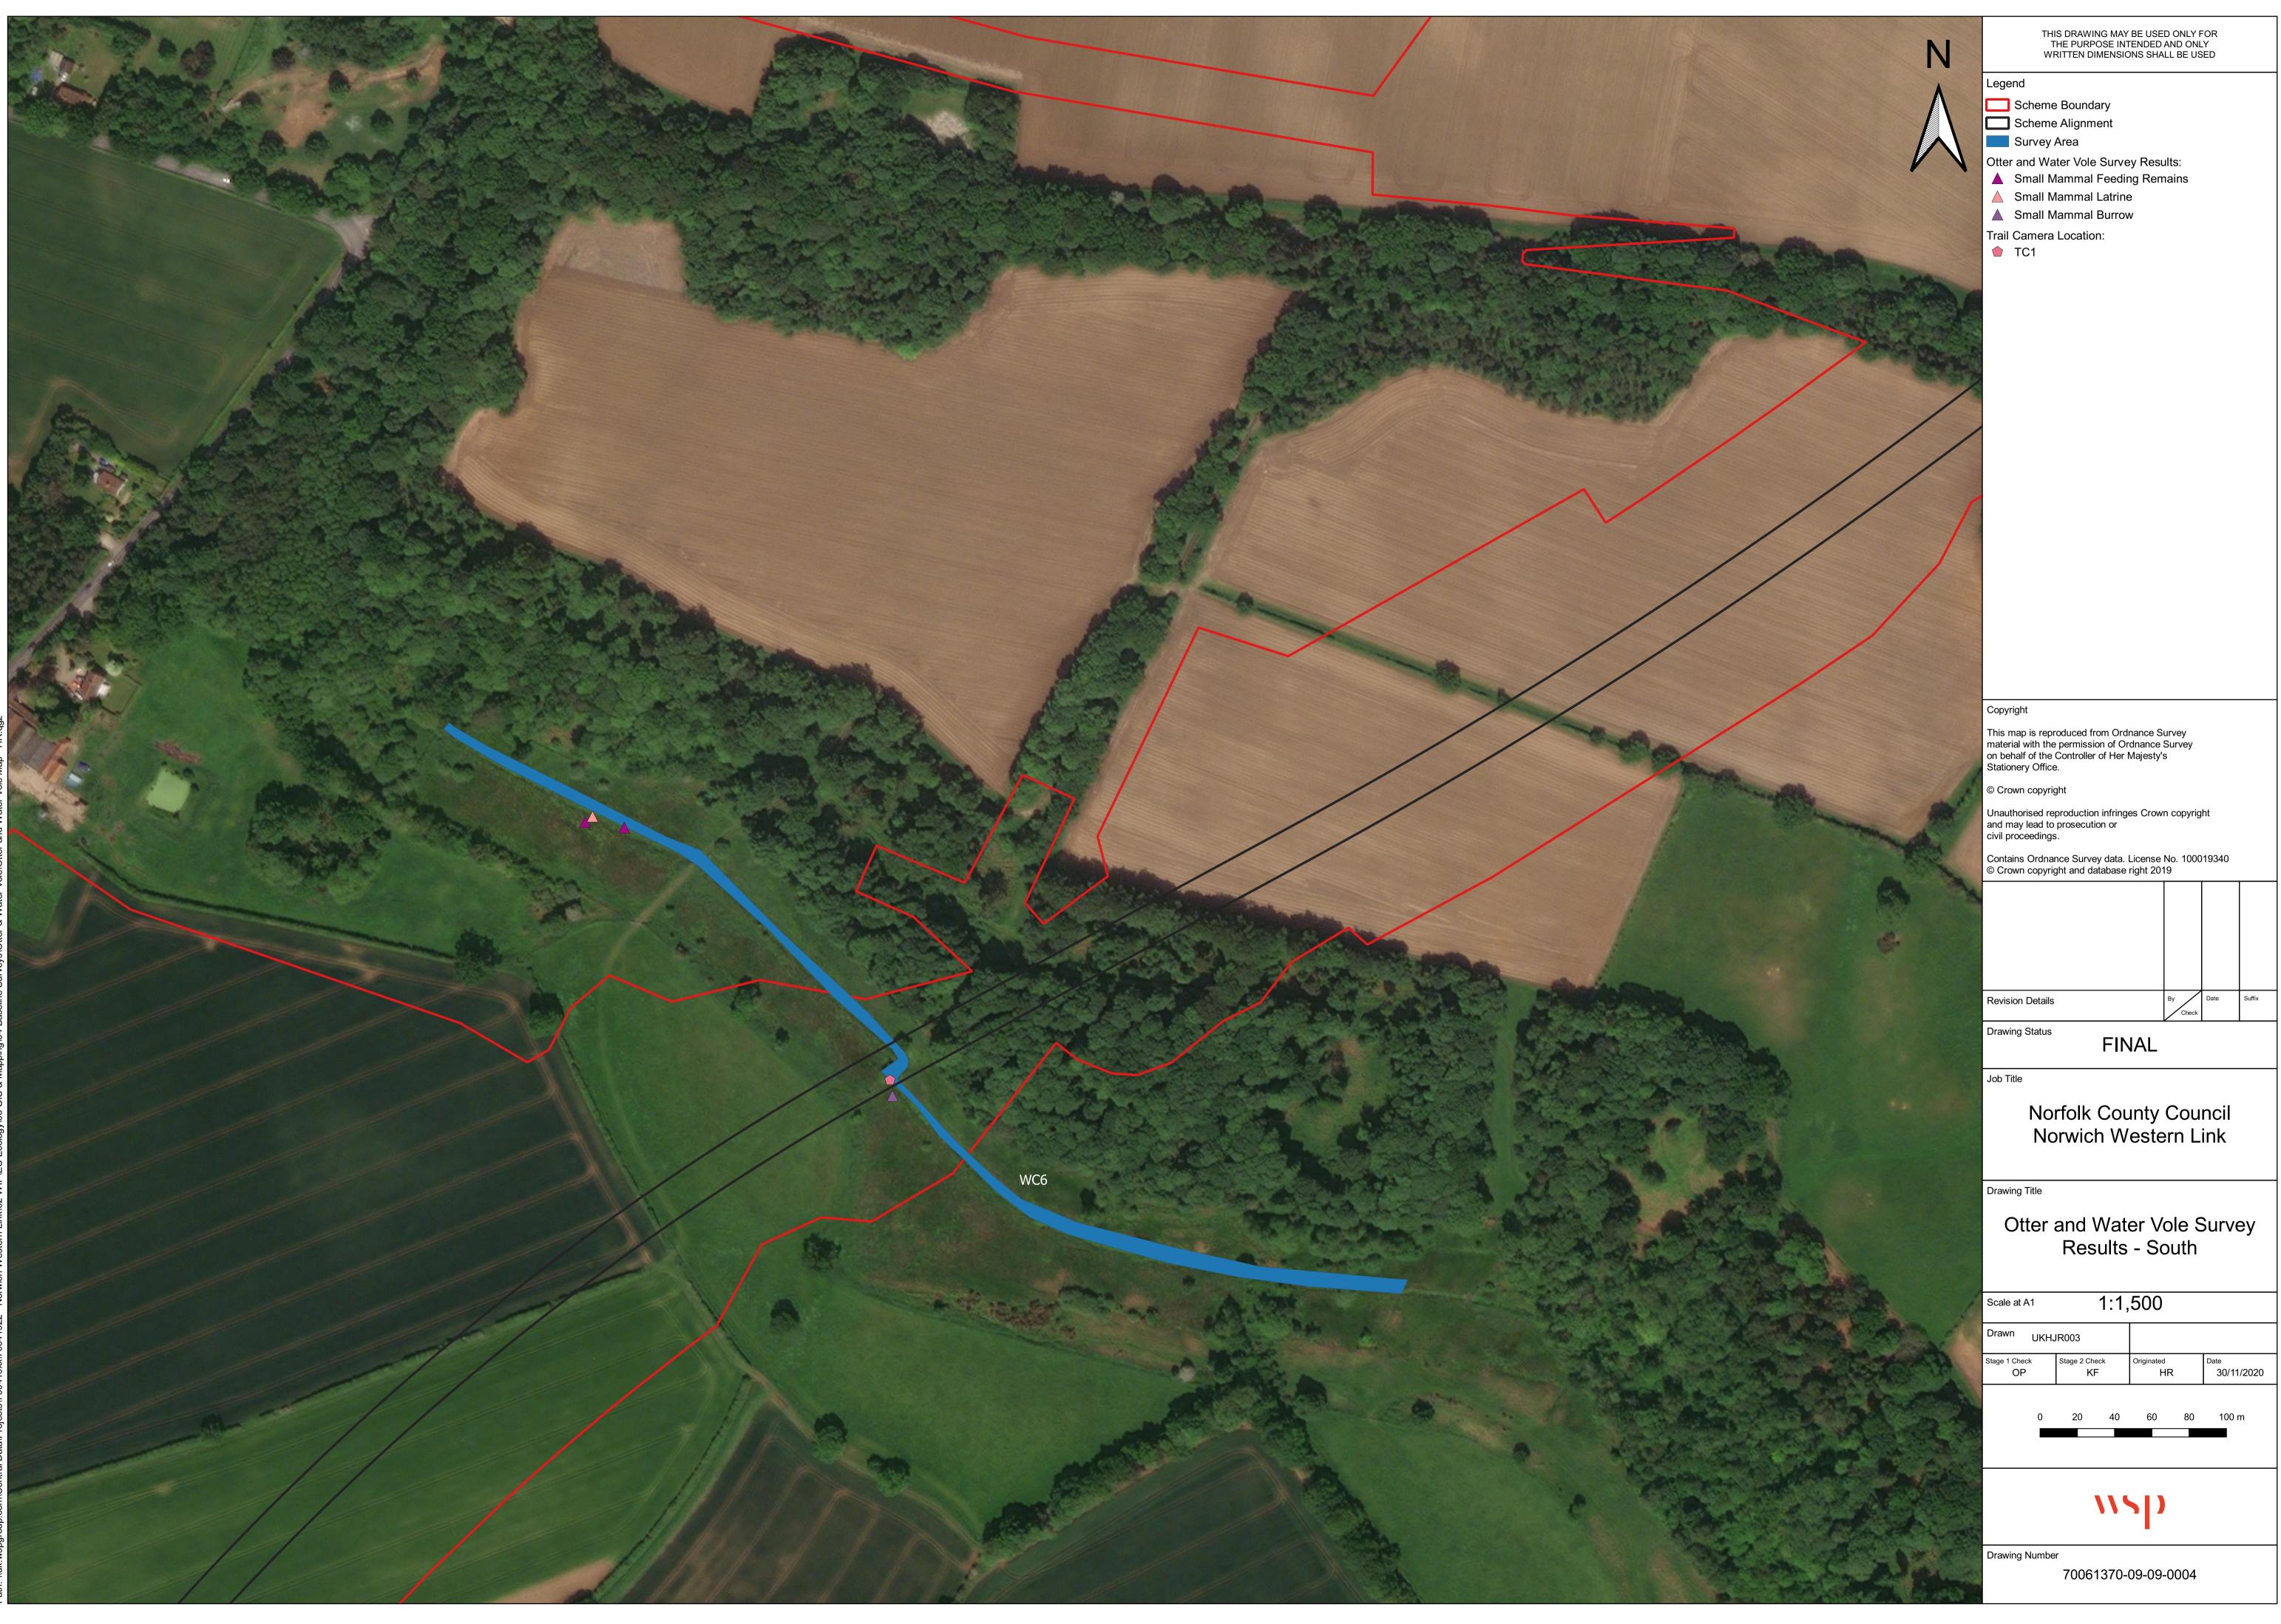

esent, the distribution of otter and water vole within the Survey Area; and
  - Present the findings of the survey in a baseline report.
- 1.1.2 The findings of these objectives will be used to inform the impact assessment and proposed mitigation for all otter and water vole present across the Scheme. Details of the impact assessment and mitigation are included within the Biodiversity Chapter of the Environmental Statement for the Scheme.
- 1.1.3 We have included a summary of key information shown in this document in an accessible format. However, some users may not be able to access all technical details. If you require this document in a more accessible format please contact <u>norwichwesternlink@norfolk.gov.uk</u>.

# **\\**\$P

Appendix D – otter and water vole survey results – south



# ٩٧٧

### Appendix E - field survey data

#### Table E-1 – River Wensum Field Survey Results

| Date       | Grid reference | Field sign         | Species    | Description                                                   |
|------------|----------------|--------------------|------------|---------------------------------------------------------------|
| 26/09/2019 | TG1397915485   | Latrine            | Water vole | Incidental record.                                            |
| 26/09/2019 | TG1393015509   | Sighting           | Otter      | Incidental record.                                            |
| 30/06/2020 | TG1375115657   | Latrine            | Water vole | Old latrine on a<br>log in the water,<br>x9 droppings.        |
| 30/06/2020 | TG1379215641   | Holt               |